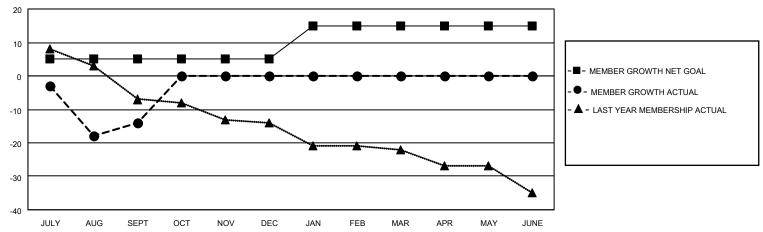

#### GOALS AND ACTUAL MEMBERS CUMULATIVE

| DROPPED CLUBS: 0 |    | 7 CLUBS OF 26 ADDED 1 OR  | GENDER DISTRIBUTION                |                              |  |
|------------------|----|---------------------------|------------------------------------|------------------------------|--|
|                  |    | MORE NEW MEMBERS          | MALE<br>FEMALE                     | 386 (62.76%)<br>229 (37.24%) |  |
| DROPPED MEMBERS  |    |                           | NON BINARY                         | 0 (0.00%)                    |  |
| DECEASED         | 9  |                           | PREFER NOT TO ANSWER               | 0 (0.00%)                    |  |
| CLUB CANCELLED   | 0  | CLICK HERE FOR CUMULATIVE | TOTAL FAMILY UNIT MEMBERS          | 103                          |  |
| OTHER            | 16 | MEMBERSHIP DATA           |                                    |                              |  |
| TOTAL            | 25 |                           | FAMILY MEMBERS PAYING HALF DUES 52 |                              |  |
|                  |    |                           |                                    |                              |  |